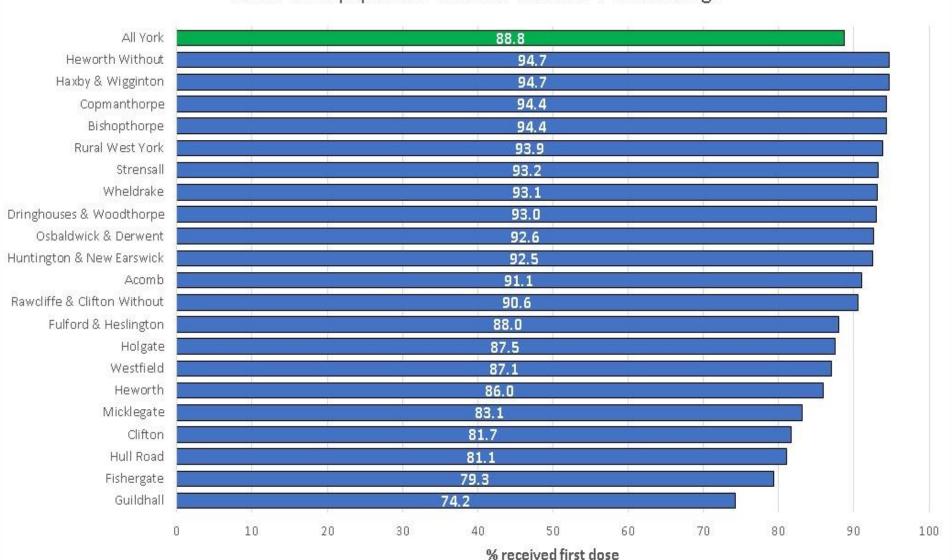

| 12   | О     | О        | -100                             | -12   | $\rightarrow$ |
| 20         | Westfield                      | 3                                         | 21.3 | О     | О        | -100                             | -21.3 | $\rightarrow$ |
| 21         | Acomb                          | О                                         | О    | О     | О        | О                                | О     | $\rightarrow$ |
|            |                                |                                           |      |       |          |                                  |       |               |



### Lateral Flow Tests on York Residents





#### Rapid Testing – York Residents













### % 40+ ward population received 1st Dose v York Average