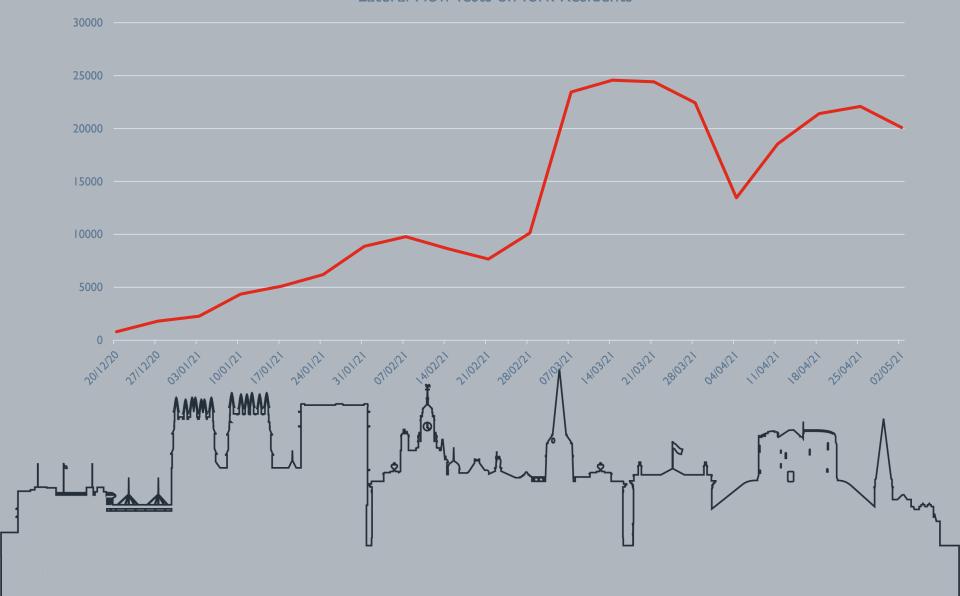

| -7.9  | $\rightarrow$ |
| 19         | Osbaldwick & Derwent           | 1                                         | 12   | О     | О        | -100                             | -12   | $\rightarrow$ |
| 20         | Westfield                      | 3                                         | 21.3 | О     | О        | -100                             | -21.3 | $\rightarrow$ |
| 21         | Acomb                          | О                                         | О    | О     | О        | О                                | О     | $\rightarrow$ |
|            |                                |                                           |      |       |          |                                  |       |               |



### Lateral Flow Tests on York Residents





#### Rapid Testing – York Residents













### % 40+ ward population received 1st Dose v York Average