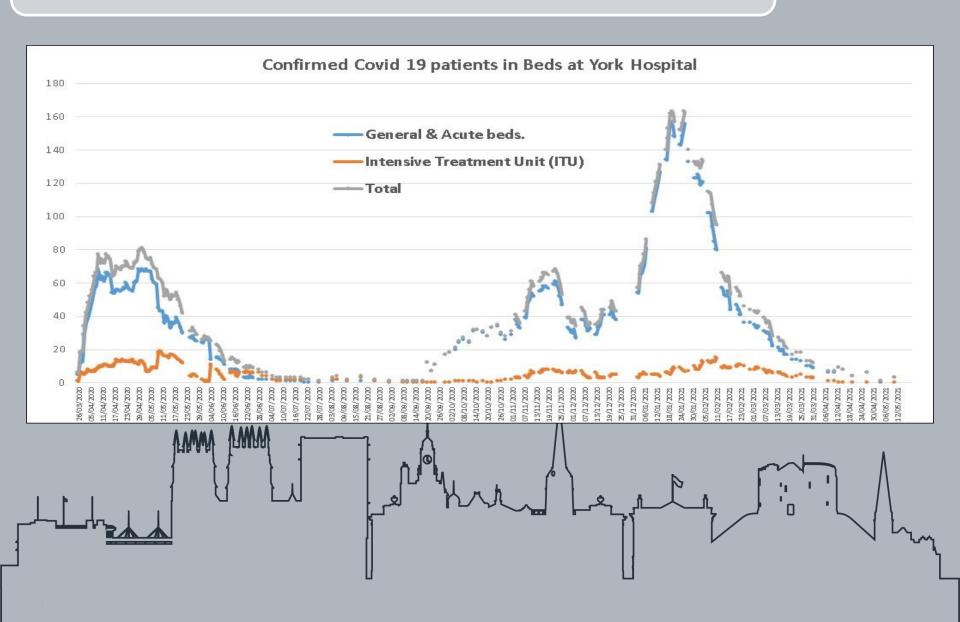

# As at 11.5.21 there were 3 people with Covid in General and Acute beds and 0 in ITU.

In the most recent period (Week 18: 1.5.21 to 7.5.21) **0** Covid-19 deaths were recorded as having occurred for CYC residents. There have been 145 'excess deaths' in York since the start of the 2020 (using the 2015-2019 weekly average number of deaths as the comparator)