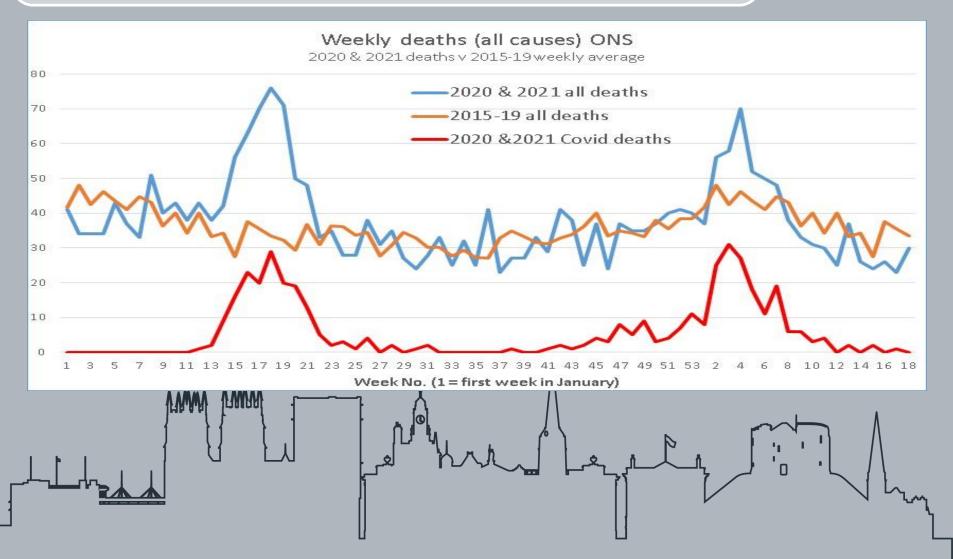

# As at 11.5.21 there were 3 people with Covid in General and Acute beds and 0 in ITU.

In the most recent period (Week 18: 1.5.21 to 7.5.21) **0** Covid-19 deaths were recorded as having occurred for CYC residents. There have been 145 'excess deaths' in York since the start of the 2020 (using the 2015-2019 weekly average number of deaths as the comparator)