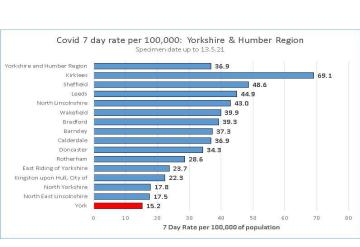

## Date Update

18th May 2021





### **Position in Region**

### Epidemic Curve



14114



Working together to improve and make a difference

The rate of new Covid cases per 100,000 of population for the period 7.5.21 to 13.5.21 for people aged 60+ in York was 4 (2cases). The national and regional averages were 6.3 and 8.3 respectively.









# As at 11.5.21 there were 3 people with Covid in General and Acute beds and 0 in ITU.





In the most recent period (Week 18: 1.5.21 to 7.5.21) **0** Covid-19 deaths were recorded as having occurred for CYC residents. There have been 145 'excess deaths' in York since the start of the 2020 (using the 2015-2019 weekly average number of deaths as the comparator)







| Rank       | Ward                           | Prior week (2021-04-<br>29 to 2021-05-05) |      |       | to 2021- | Change in rate between two weeks |       |