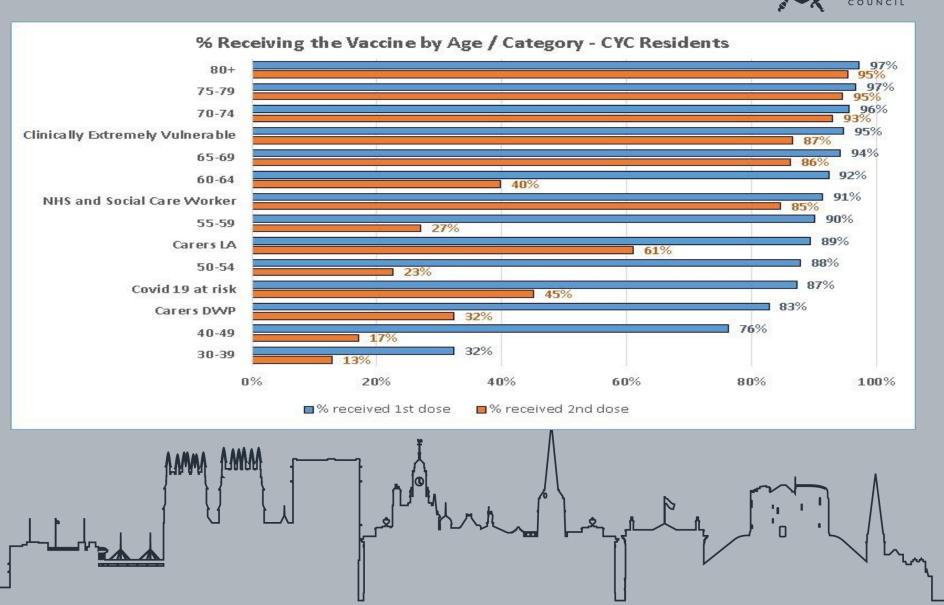

19         | Osbaldwick & Derwent           | 1                                         | 12   | О     | О        | -100                             | -12   | $\rightarrow$ |
| 20         | Westfield                      | 3                                         | 21.3 | О     | О        | -100                             | -21.3 | $\rightarrow$ |
| 21         | Acomb                          | О                                         | О    | О     | О        | О                                | О     | $\rightarrow$ |
|            |                                |                                           |      |       |          |                                  |       |               |



### Lateral Flow Tests on York Residents





#### Rapid Testing – York Residents













### % 40+ ward population received 1st Dose v York Average