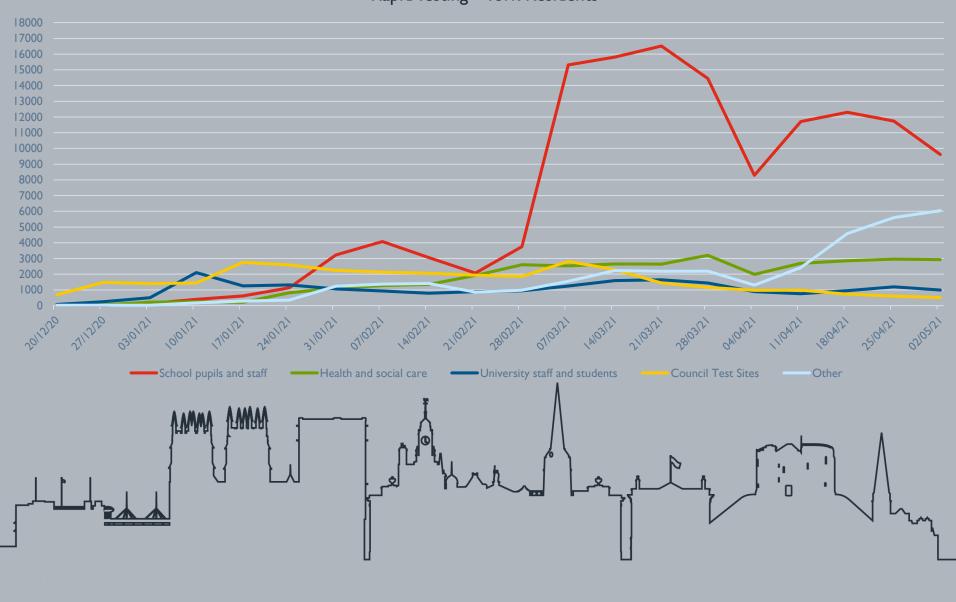

ow$ |
| 19         | Osbaldwick & Derwent           | 1                                         | 12   | О     | О        | -100                             | -12   | $\rightarrow$ |
| 20         | Westfield                      | 3                                         | 21.3 | О     | О        | -100                             | -21.3 | $\rightarrow$ |
| 21         | Acomb                          | О                                         | О    | О     | О        | О                                | О     | $\rightarrow$ |
|            |                                |                                           |      |       |          |                                  |       |               |



### Lateral Flow Tests on York Residents





#### Rapid Testing – York Residents













### % 40+ ward population received 1st Dose v York Average