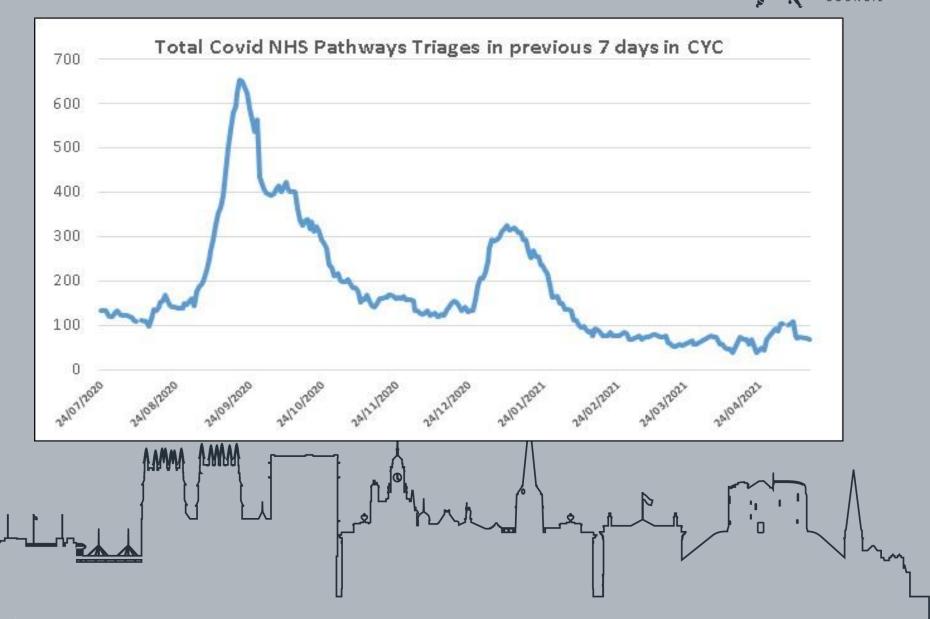

# As at 11.5.21 there were 3 people with Covid in General and Acute beds and 0 in ITU.

In the most recent period (Week 18: 1.5.21 to 7.5.21) **0** Covid-19 deaths were recorded as having occurred for CYC residents. There have been 145 'excess deaths' in York since the start of the 2020 (using the 2015-2019 weekly average number of deaths as the comparator)