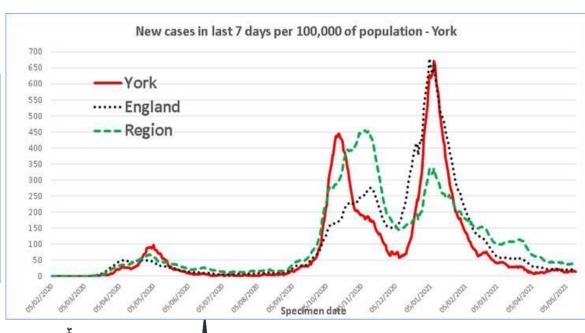

### Epidemic Curve

14114

Working together to improve and make a difference

The rate of new Covid cases per 100,000 of population for the period 7.5.21 to 13.5.21 for people aged 60+ in York was 4 (2cases). The national and regional averages were 6.3 and 8.3 respectively.