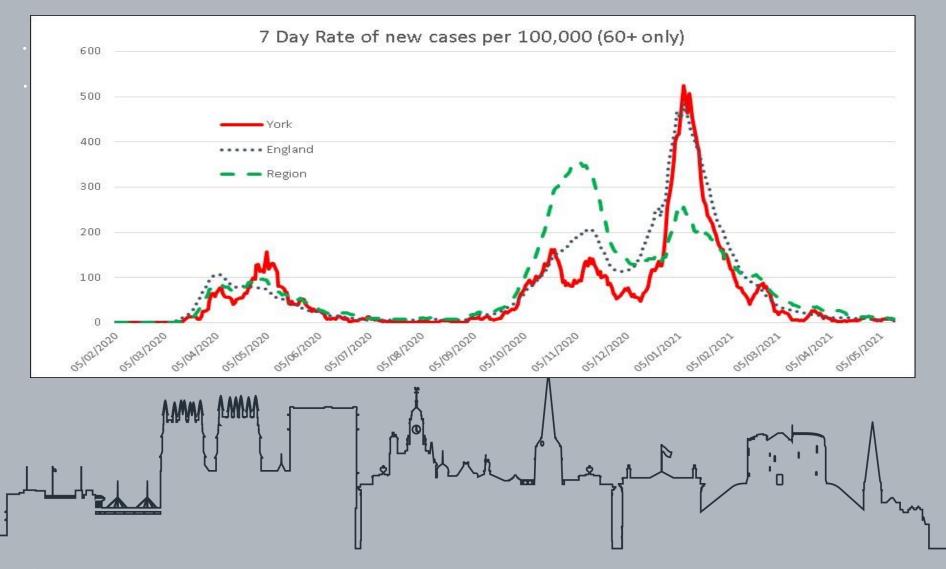

### Epidemic Curve

14114

Working together to improve and make a difference

The rate of new Covid cases per 100,000 of population for the period 7.5.21 to 13.5.21 for people aged 60+ in York was 4 (2cases). The national and regional averages were 6.3 and 8.3 respectively.