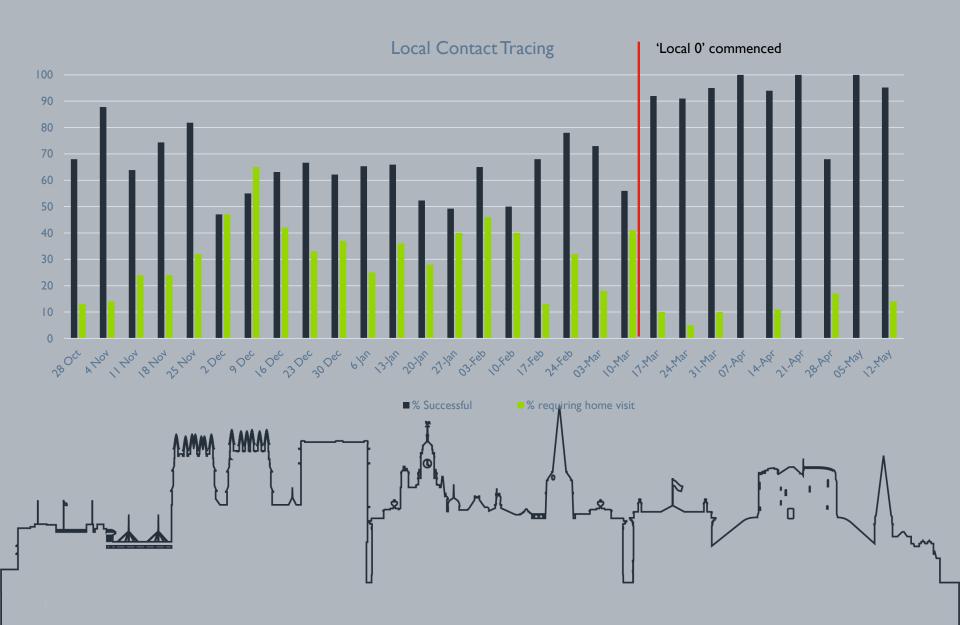

|
| 19         | Osbaldwick & Derwent           | 1                                         | 12   | О     | О        | -100                             | -12   | $\rightarrow$ |
| 20         | Westfield                      | 3                                         | 21.3 | О     | О        | -100                             | -21.3 | $\rightarrow$ |
| 21         | Acomb                          | О                                         | О    | О     | О        | О                                | О     | $\rightarrow$ |
|            |                                |                                           |      |       |          |                                  |       |               |



### Lateral Flow Tests on York Residents





#### Rapid Testing – York Residents













### % 40+ ward population received 1st Dose v York Average